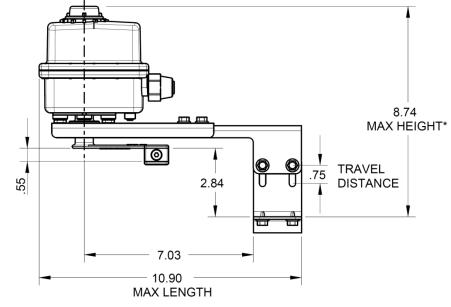

## **Automatic Security Valve – Clamp On Actuator**

Spec Sheet Under Mounting

MINIMUM HEIGHT AND LENGTH

MAXIMUM HEIGHT AND LENGTH