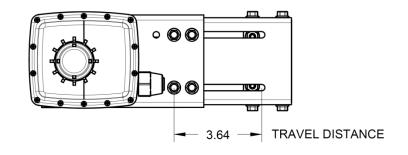

## **Automatic Security Valve – Clamp On Actuator**

Spec Sheet Under Mounting

MINIMUM HEIGHT AND LENGTH

MAXIMUM HEIGHT AND LENGTH