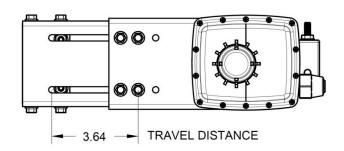

#### GreenField Direct, LLC

Phone: 800-246-5325 info@GreenFieldDirect.com

www.GreenFieldDirect.com

### Shipping Address:

GreenField Direct, LLC 14015 238th St. Greenwood, NE 68366



DIRECT, LLC

# **Automatic Security Valve – Clamp On Actuator**

# Spec Sheet Normal Mounting

MINIMUM HEIGHT AND LENGTH

MAXIMUM HEIGHT AND LENGTH









### GreenField Direct, LLC

Phone: 800-246-5325 info@GreenFieldDirect.com

www.GreenFieldDirect.com

## Shipping Address:

GreenField Direct, LLC 14015 238th St. Greenwood, NE 68366



DIRECT, LLC

## **Automatic Security Valve – Clamp On Actuator**

Spec Sheet Under Mounting

MINIMUM HEIGHT AND LENGTH





MAXIMUM HEIGHT AND LENGTH