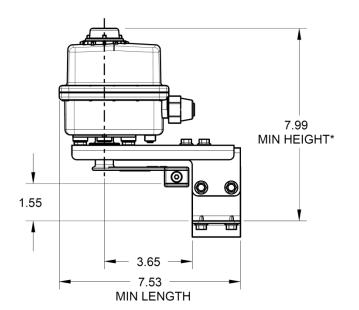

# **Automatic Security Valve – Clamp On Actuator**

# Spec Sheet Normal Mounting

MINIMUM HEIGHT AND LENGTH

MAXIMUM HEIGHT AND LENGTH