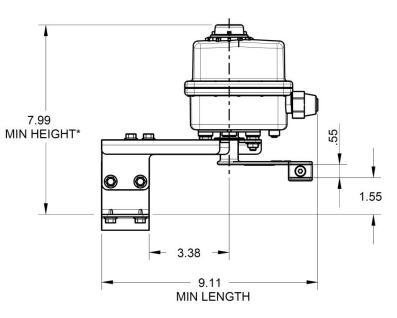

# Spec Sheet Normal Mounting

MINIMUM HEIGHT AND LENGTH

MAXIMUM HEIGHT AND LENGTH