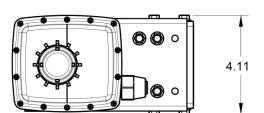

# **Automatic Security Valve – Clamp On Actuator**

# Spec Sheet Normal Mounting

MINIMUM HEIGHT AND LENGTH

MAXIMUM HEIGHT AND LENGTH