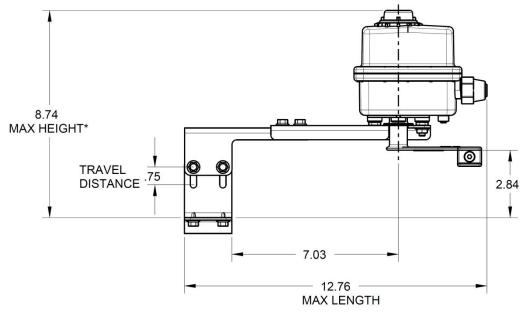

# Spec Sheet Normal Mounting

MINIMUM HEIGHT AND LENGTH

MAXIMUM HEIGHT AND LENGTH